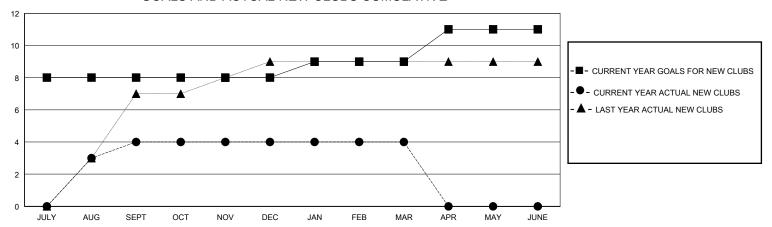

## GMT: LOCATION REP OF BANGLADESH

**GMT CA** 

| Clubs         |               |             |               | Members               |                        |                         |                                                    |  |
|---------------|---------------|-------------|---------------|-----------------------|------------------------|-------------------------|----------------------------------------------------|--|
|               | RESULTS FOR   | R 2023-2024 |               | RESULTS FOR 2023-2024 |                        |                         |                                                    |  |
| QUARTER       | NEW CLUB GOAL | NEW CLUBS   | DROPPED CLUBS | QUARTER MEMI          | BER GROWTH NET<br>GOAL | MEMBER GROWTH<br>ACTUAL | DROPPED<br>MEMBERS ACTUAL<br>(including transfers) |  |
| JULY/AUG/SEPT | 8             | 4           | 0             | JULY/AUG/SEPT         | 175                    | 167                     | 89                                                 |  |
| OCT/NOV/DEC   | 0             | 0           | 7             | OCT/NOV/DEC           | 17                     | 60                      | 1,105                                              |  |
| JAN/FEB/MAR   | 1             | 0           | 14            | JAN/FEB/MAR           | 10                     | 45                      | 447                                                |  |
| APR/MAY/JUNE  | 2             | 0           | 0             | APR/MAY/JUNE          | 5                      | 0                       | 0                                                  |  |

#### GOALS AND ACTUAL NEW CLUBS CUMULATIVE