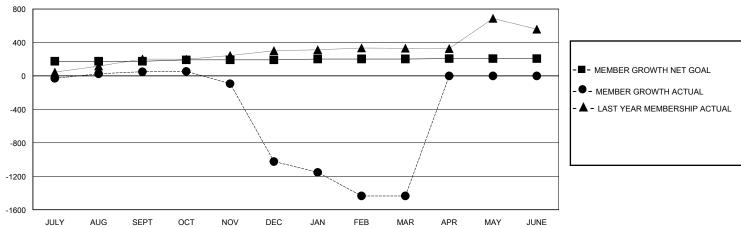

## GMT: LOCATION REP OF BANGLADESH

**GMT CA** 

| Clubs         |               |             |               | Members               |                        |                         |                                                    |  |
|---------------|---------------|-------------|---------------|-----------------------|------------------------|-------------------------|----------------------------------------------------|--|
|               | RESULTS FOR   | R 2023-2024 |               | RESULTS FOR 2023-2024 |                        |                         |                                                    |  |
| QUARTER       | NEW CLUB GOAL | NEW CLUBS   | DROPPED CLUBS | QUARTER MEMI          | BER GROWTH NET<br>GOAL | MEMBER GROWTH<br>ACTUAL | DROPPED<br>MEMBERS ACTUAL<br>(including transfers) |  |
| JULY/AUG/SEPT | 8             | 4           | 0             | JULY/AUG/SEPT         | 175                    | 167                     | 89                                                 |  |
| OCT/NOV/DEC   | 0             | 0           | 7             | OCT/NOV/DEC           | 17                     | 60                      | 1,105                                              |  |
| JAN/FEB/MAR   | 1             | 0           | 14            | JAN/FEB/MAR           | 10                     | 45                      | 447                                                |  |
| APR/MAY/JUNE  | 2             | 0           | 0             | APR/MAY/JUNE          | 5                      | 0                       | 0                                                  |  |

#### GOALS AND ACTUAL MEMBERS CUMULATIVE

| DROPPED CLUBS: 21              |       | 38 CLUBS OF 148 ADDED 1 OR MORE<br>NEW MEMBERS | GENDER DISTRIBUTION  MALE 2,910 (76.82%) |              |       |
|--------------------------------|-------|------------------------------------------------|------------------------------------------|--------------|-------|
| DROPPED MEMBERS                |       |                                                | FEMALE                                   | 878 (23.18%) |       |
| DECEASED                       | 1     | CLICK HERE FOR CUMULATIVE                      | TOTAL FAMILY UNIT MEMBERS                |              | 2,084 |
| CLUB CANCELLED 621 OTHER 1,019 |       | MEMBERSHIP DATA                                | FAMILY MEMBERS PAYING HALF               |              | 1 557 |
|                                |       |                                                |                                          |              | 1,557 |
| TOTAL                          | 1,641 |                                                |                                          |              |       |